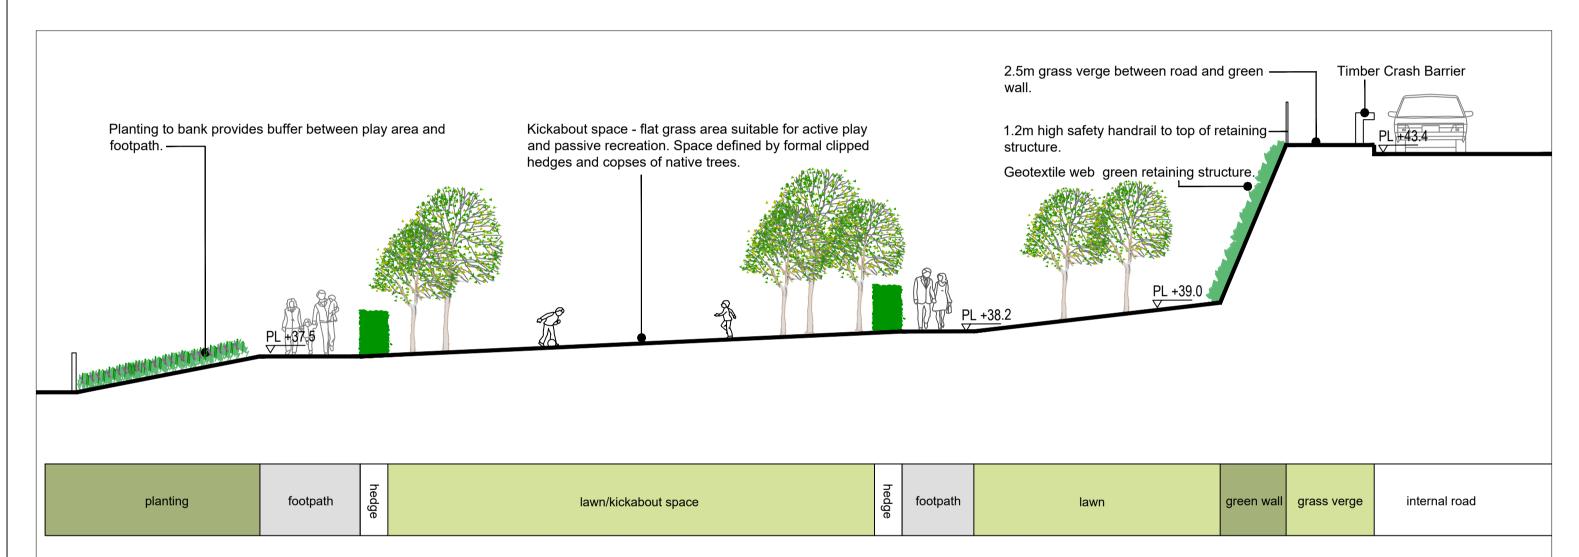

Section C-C | 1:100

Section D-D | 1:100

Section E-E | 1:100

|          |                                                                                                             |       |             | THIS DRAWING IS COPYRIGHT ©                                              |  |  |  |  |
|----------|-------------------------------------------------------------------------------------------------------------|-------|-------------|--------------------------------------------------------------------------|--|--|--|--|
|          |                                                                                                             |       |             | notes DO NOT SCALE figured dimensions only to be taken from this drawing |  |  |  |  |
|          |                                                                                                             |       |             |                                                                          |  |  |  |  |
|          |                                                                                                             |       |             |                                                                          |  |  |  |  |
|          |                                                                                                             |       |             |                                                                          |  |  |  |  |
|          |                                                                                                             |       |             |                                                                          |  |  |  |  |
|          |                                                                                                             |       |             |                                                                          |  |  |  |  |
| rev      | date                                                                                                        | drawn | description |                                                                          |  |  |  |  |
| File Nar | File Name: S:\Active\0285_Farrankelly\working\0285_101-109_310719 REV B.dwg INFO September 04, 2019 10:36am |       |             |                                                                          |  |  |  |  |