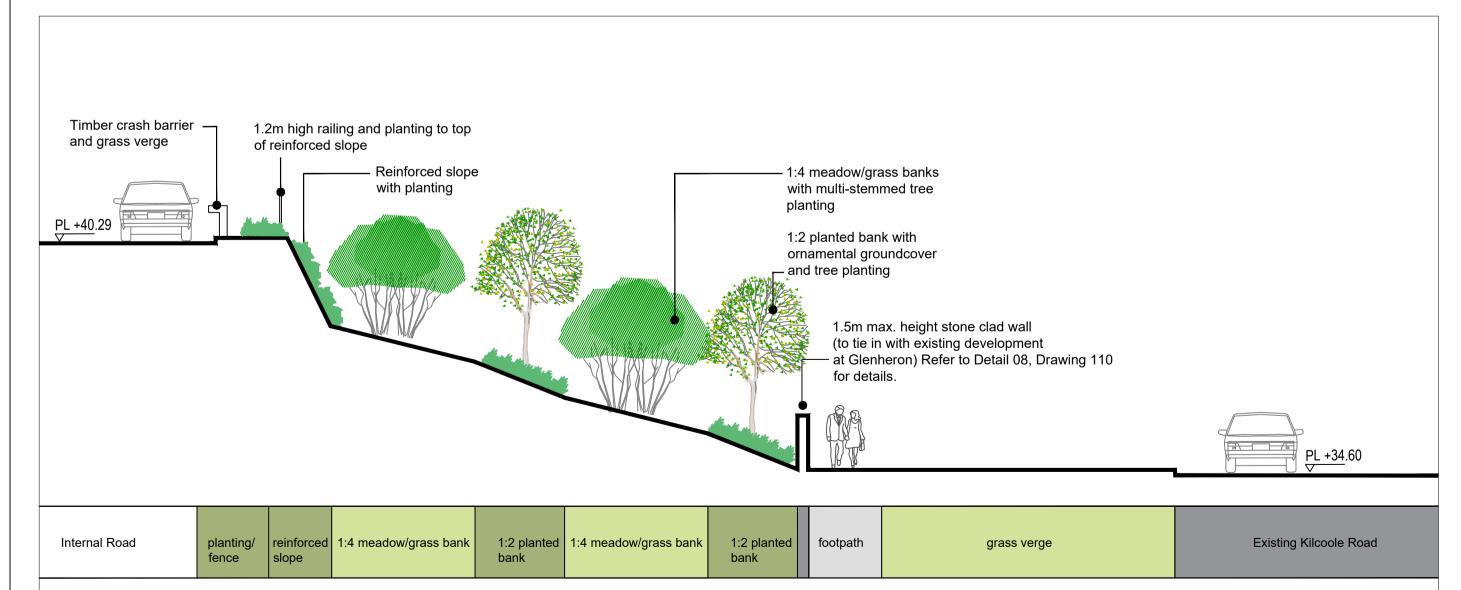

Section C-C | 1:100

Section D-D | 1:100

Section E-E | 1:100

|          |                                                                                                             |       |             | THIS DRAWING IS COPYRIGHT ©                                              |  |  |  |  |
|----------|-------------------------------------------------------------------------------------------------------------|-------|-------------|--------------------------------------------------------------------------|--|--|--|--|
|          |                                                                                                             |       |             | notes DO NOT SCALE figured dimensions only to be taken from this drawing |  |  |  |  |
|          |                                                                                                             |       |             |                                                                          |  |  |  |  |
|          |                                                                                                             |       |             |                                                                          |  |  |  |  |
|          |                                                                                                             |       |             |                                                                          |  |  |  |  |
|          |                                                                                                             |       |             |                                                                          |  |  |  |  |
|          |                                                                                                             |       |             |                                                                          |  |  |  |  |
| rev      | date                                                                                                        | drawn | description |                                                                          |  |  |  |  |
| File Nar | File Name: S:\Active\0285_Farrankelly\working\0285_101-109_310719 REV B.dwg INFO September 04, 2019 10:36am |       |             |                                                                          |  |  |  |  |