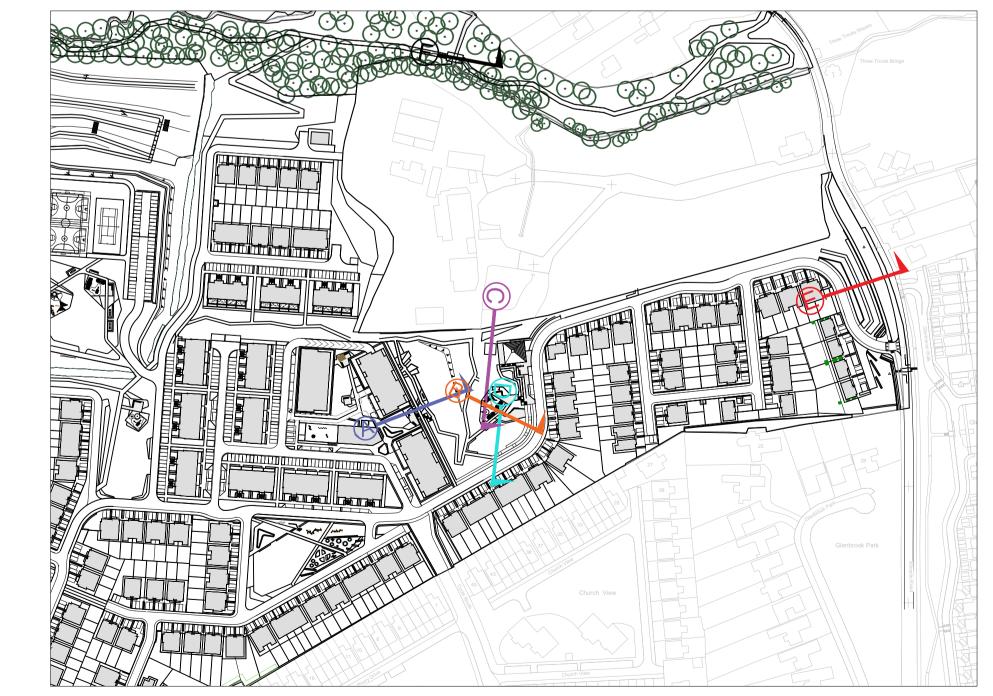

Section F-F | 1:100

Key Plan | NTS

| Farrankelly, Greystones, Co. Wicklow       | Scales As Shown@A1                                                                     | Status PLANNING               |      |
|--------------------------------------------|----------------------------------------------------------------------------------------|-------------------------------|------|
| for Cairn Homes Properties Ltd.            | Date 02.09.19                                                                          | Drn. MM Chd. SK Passe         | ed   |
| drg. Landscape Sections 2                  | Job No.                                                                                | Drawing No.                   | Rev. |
|                                            | 285                                                                                    | 107                           |      |
| Kevin Fitzpatrick   Landscape Architecture | 7 Abbey Business Park<br>Grange Drive<br>Dublin 13<br>T- 00353 (0)1 8326715 E- info@kf | fla.ie <b>W</b> - www.kfla.ie |      |