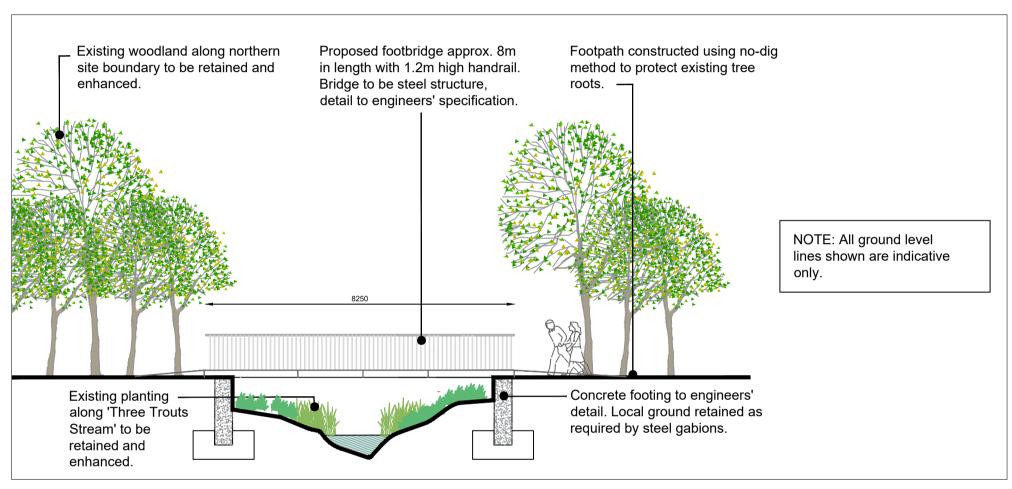

Section F-F | 1:100

Key Plan | NTS

| Farrankelly, Greystones, Co. Wicklow       | Scales As Shown@A1                                                                     | Status PLANNING               |      |
|--------------------------------------------|----------------------------------------------------------------------------------------|-------------------------------|------|
| for Cairn Homes Properties Ltd.            | Date 02.09.19                                                                          | Drn. MM Chd. SK Passe         | ed   |
| drg. Landscape Sections 2                  | Job No.                                                                                | Drawing No.                   | Rev. |
|                                            | 285                                                                                    | 107                           |      |
| Kevin Fitzpatrick   Landscape Architecture | 7 Abbey Business Park<br>Grange Drive<br>Dublin 13<br>T- 00353 (0)1 8326715 E- info@kf | fla.ie <b>W</b> - www.kfla.ie |      |